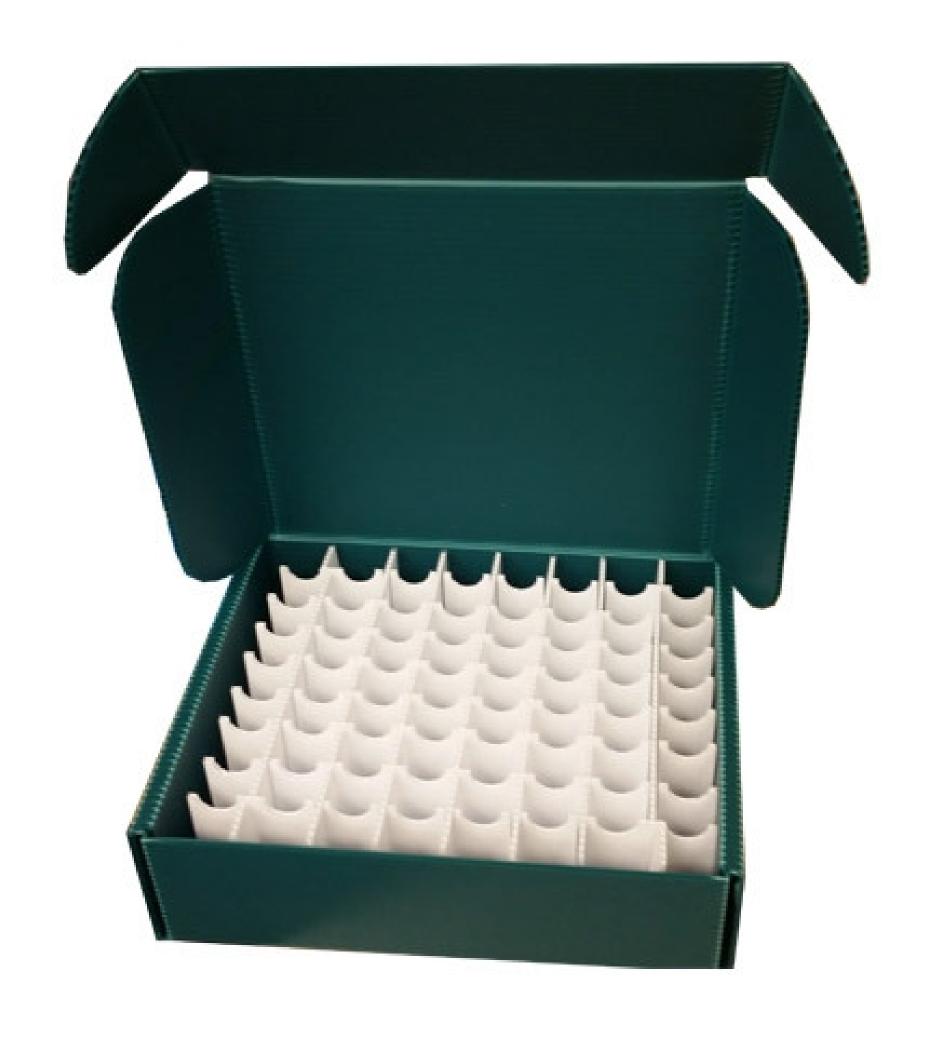

### RETF Carton with Dividers

#### **RETF Carton with Dividers**

We produce many cartons in many different variations to meet our customer's needs. This shows how we can design and produce a divider to fit an RETF (Rolled End Tuck Front) Carton.