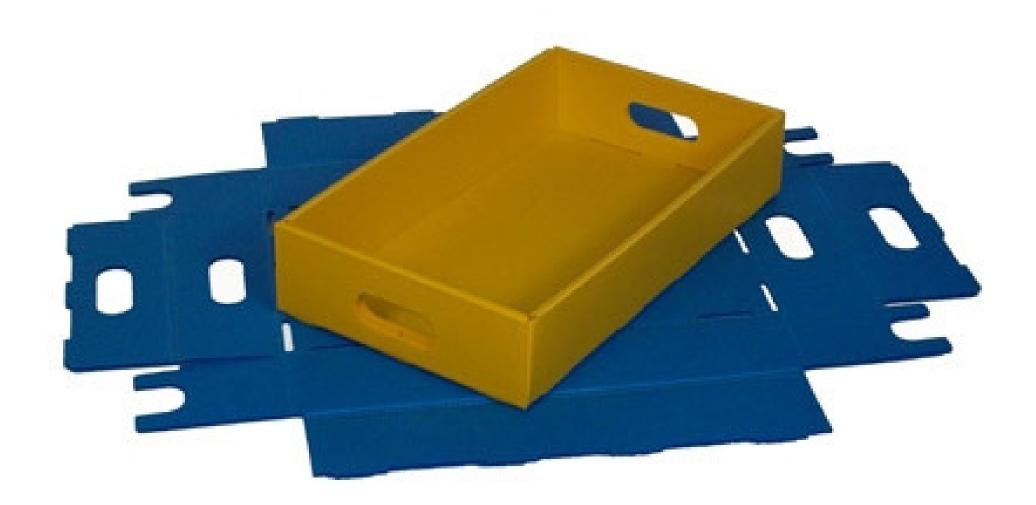

# Folded Up Carton

#### Folded Up Carton

This shows another variation of a fold up carton fully assembled. It actually sitting on top of blank of a carton before being assembled. Many styles and colors are available.