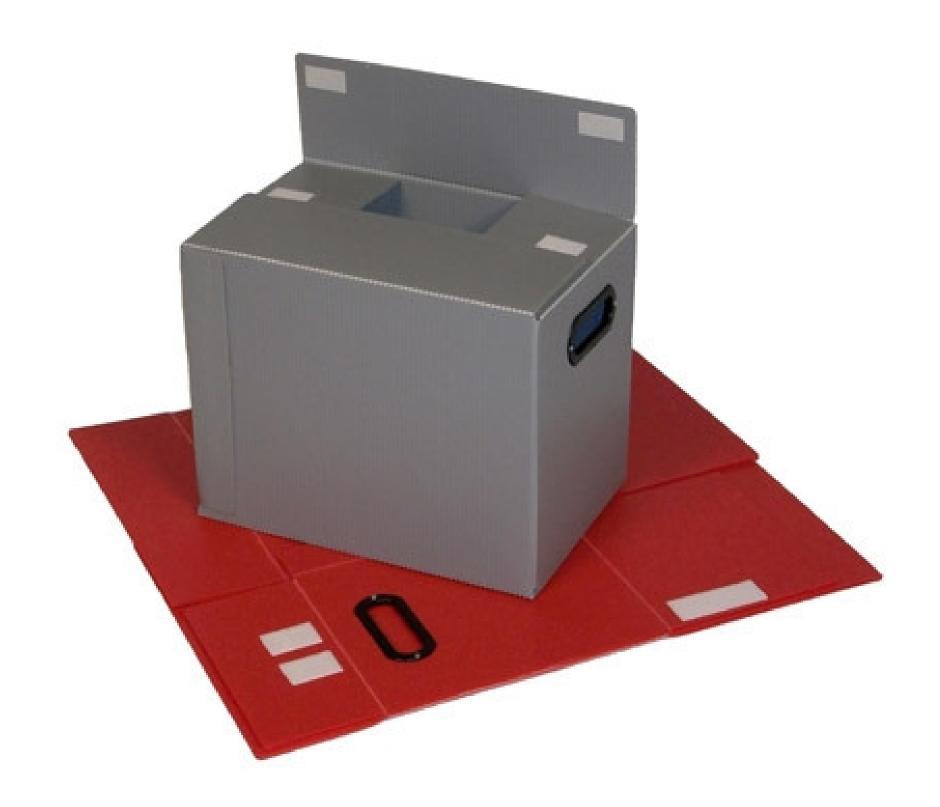

# Folded Up Carton

#### Folded Up Carton

This shows another variation of a fold up carton fully assembled. It actually sitting on top of blank of a carton before being assembled. Many styles and colors are available.