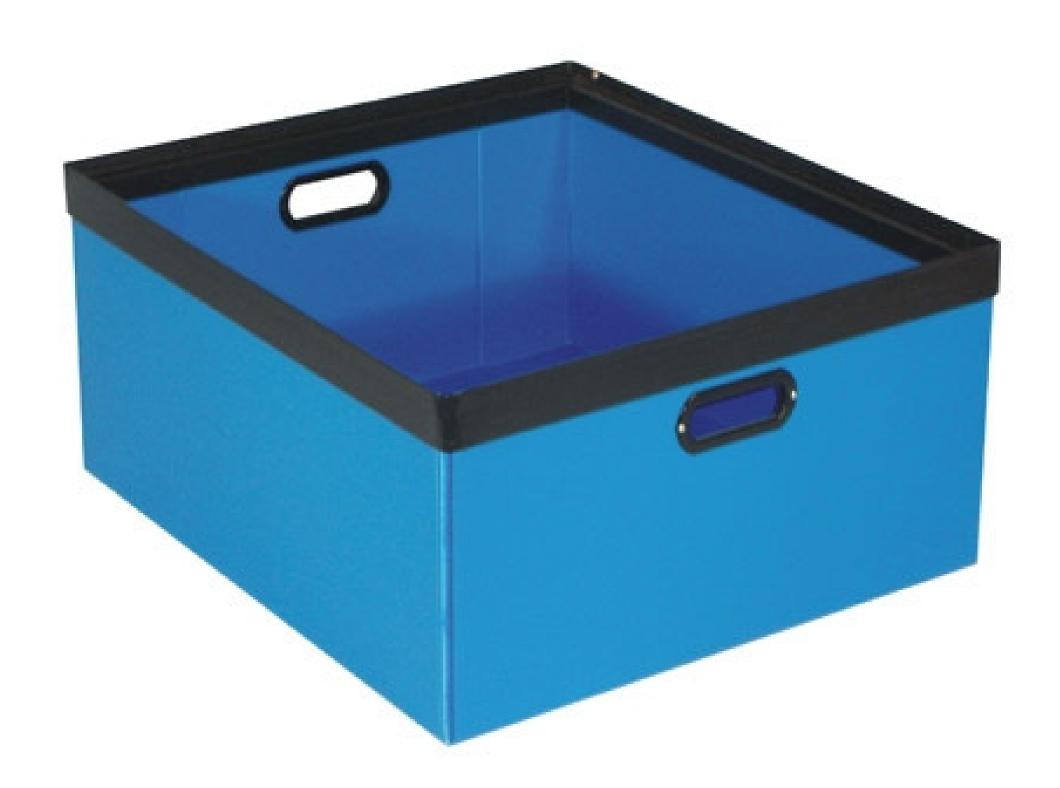

### Stackable Tote

#### Stackable Tote

This plastic corrugated version of a stackable tote is a great solution when a non-standard size tote is needed. We can design and produce it in any size you need. We can also integrate handles, printing, and our dunnage (dividers and/or foam) in all of our totes.