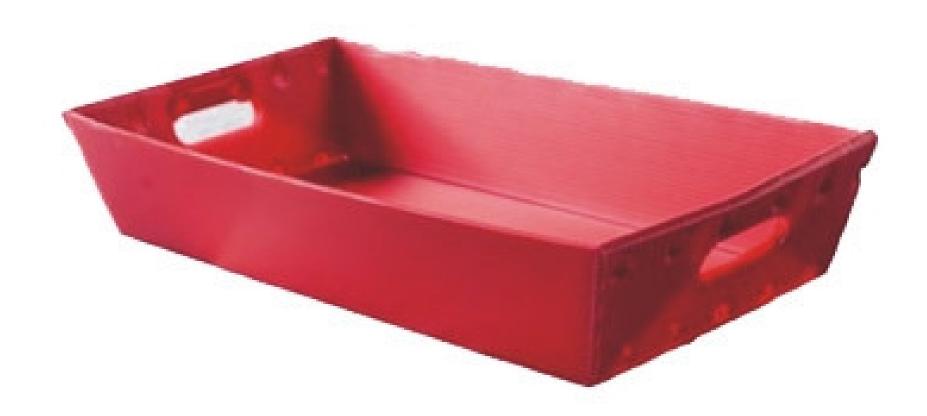

## Nestable Letter Tray

Nestable Letter Tray

This nestable letter tray is available in many colors and used in many environments. All of our trays are heat welded for maximum strength.