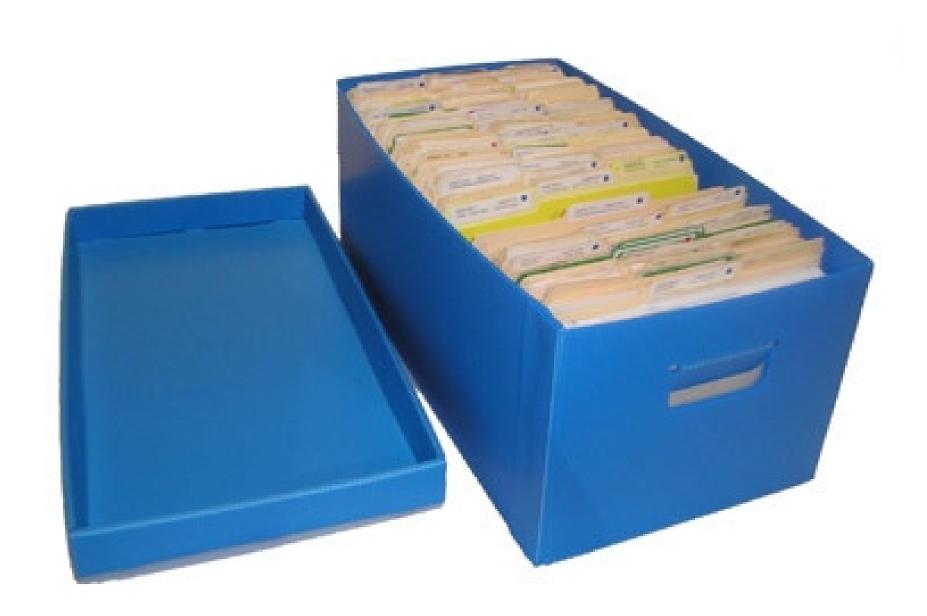

### File Box with Lid

File Box with Lid

This PP Corr file box with lid is a great solution for storage of files and can resist moisture and mold damage, much like you see in storage with corrugated (cardboard) cartons.